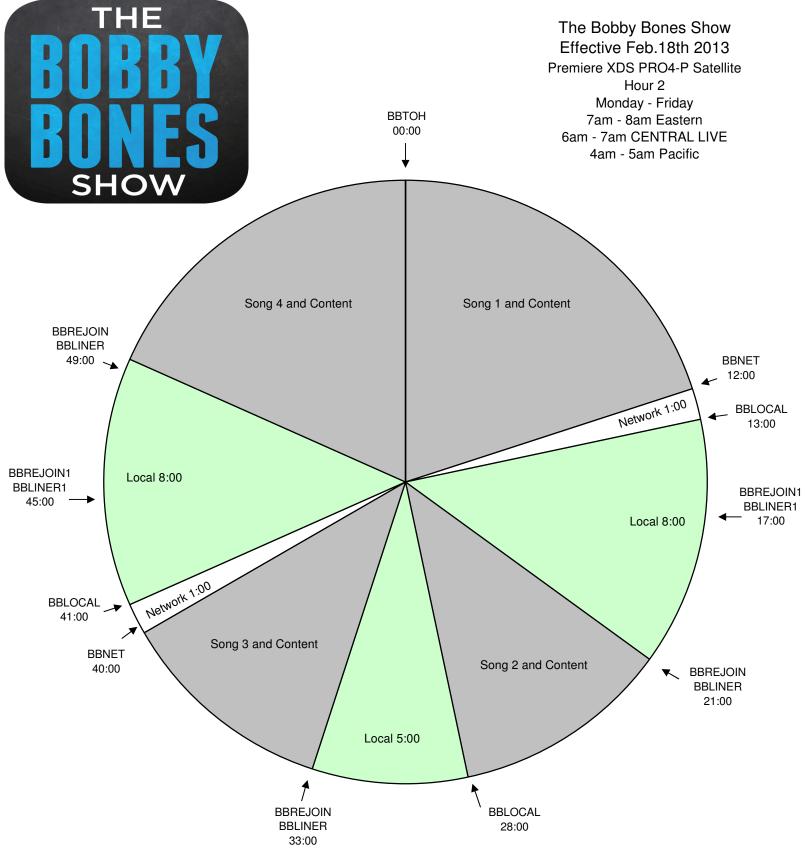

For Technical Assistance call: Premiere Network Operations Center: 800-276-4431 Technical Info: www.premiereradio.com/engineering

## All Breaks Float! TOH & BBLINER Also Float!

Program is live for 5 hours starting at 6am Eastern. Central and Western time zones are welcome to air 5 hours, starting at 5am local time.

Network will program music and talk during the content segments. Stations are welcome to schedule additional songs in the 8 minute local segments

BBLOCAL - Fires local breaks. All breaks float.

BBLINER - Float. Fires locally voiced short show ID - must be exactly 5 second, dry voice BBLINER1 - Fires locally voiced short show ID - must be exactly 5 second, dry voice BBREJOIN - Joins the show

BBREJOIN1 - Optional rejoin for 4 minute local breaks.

BBTOH - Float. Fires locally produced top of hour ID - network will go silent for :15
BBCONTEST - For Clear Channel Stations Contesting